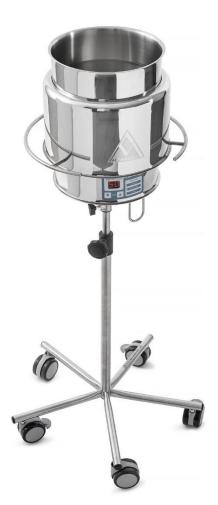

The heated bowl consists of a five-arm mobile stand, a temperature-controlled heating element and the stainless steel bowl itself. The stainless steel stand is adjustable in height and has anti-static castors with brakes. The bowl is made of high quality stainless steel material, the bottom is reinforced to ensure thermal stability. The bowl can be easily removed and sterilized. Heating is provided by a heating element with temperature control. The temperature is infinitely adjustable between 35-90°C. The heating element is equipped with thermostats to ensure the safety of the device against overheating. Temperature control of the water bath is provided by a microprocessor controller with an accuracy of ±1°C. Setting the desired temperature value is carried out via a touch keypad and displayed on the LED display. The operating status of the device is indicated visually. The self-diagnostics of the instrument ensures continuous checking of the operating parameters and correct functioning of the instrument. In case of deviation from