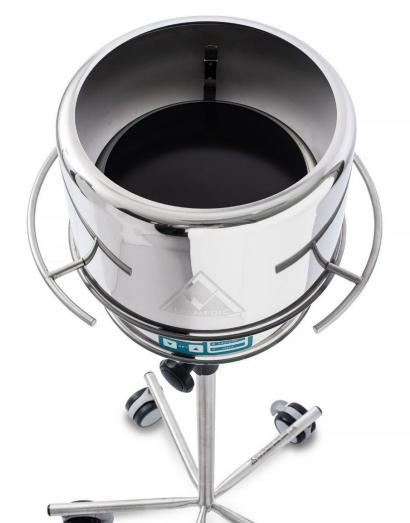

The heated bowl consists of a five-arm mobile stand, a temperature-controlled heating element and the stainless steel bowl itself. The stainless steel stand is adjustable in height and has anti-static castors with brakes. The bowl is made of high quality stainless steel material, the bottom is reinforced to ensure thermal stability. The bowl can be easily removed and sterilized. Heating is provided by a heating element with temperature control. The temperature is infinitely adjustable between 35-90°C. The heating element is equipped with thermostats to ensure the safety of the device against overheating. Temperature control of the water bath is provided by a microprocessor controller with an accuracy of ±1°C. Setting the desired temperature value is carried out via a touch keypad and displayed on the LED display. The operating status of the device is indicated visually. The self-diagnostics of the instrument ensures continuous checking of the operating parameters and correct functioning of the instrument. In case of deviation from