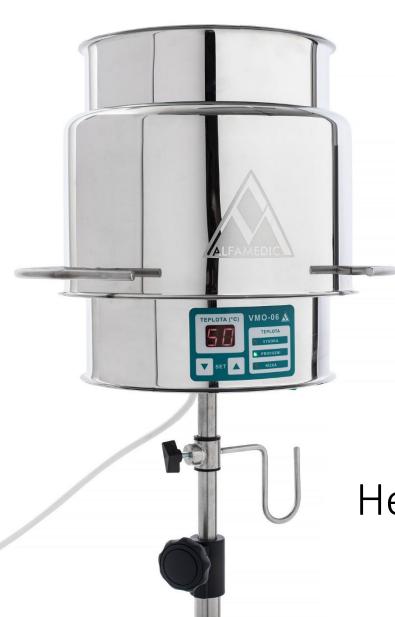

## **Heated bowl VMO-06**

used for heating application solutions during surgical procedures. Application solutions are mainly used for rinsing body cavities, wounds and for preparing drapes and compresses, e.g. for stopping capillary bleeding.

The heated bowl consists of a five-arm mobile stand, a temperature-controlled heating element and the stainless steel bowl itself. The stainless steel stand is adjustable in height and has anti-static castors with brakes. The bowl is made of high quality stainless steel material, the bottom is reinforced to ensure thermal stability. The bowl can be easily removed and sterilized. Heating is provided by a heating element with temperature control. The temperature is infinitely adjustable between 35-90°C. The heating element is equipped with thermostats to ensure the safety of the device against overheating. Temperature control of the water bath is provided by a microprocessor controller with an accuracy of ±1°C. Setting the desired temperature value is carried out via a touch keypad and displayed on the LED display. The operating status of the device is indicated visually. The self-diagnostics of the instrument ensures continuous checking of the operating parameters and correct functioning of the instrument. In case of deviation from

the set parameters or malfunction of the instrument, an optical-acoustic alarm is activated. In the event of a serious malfunction, the instrument is safely switched off. For service diagnostics, the instrument is equipped with a USB port allowing connection to a PC. The instrument includes a connector for connection to the electrical potential equalization.